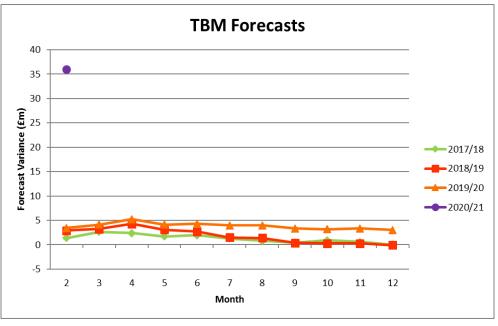

| Direction of Travel                   |                                 |                                 |                          |
|---------------------------------------|---------------------------------|---------------------------------|--------------------------|
| Directorate/Fund                      | Forecast<br>Variance<br>Month 2 | Forecast<br>Variance<br>Month 2 | RAG<br>Rating<br>Month 2 |
|                                       | £'000                           | %                               |                          |
| General Fund Services:                |                                 |                                 |                          |
| Families, Children & Learning         | 3,101                           | 3.4%                            | Red                      |
| Health & Adult Social Care            | 13,512                          | 20.9%                           | Red                      |
| Economy, Environment & Culture        | 25,857                          | 66.6%                           | Red                      |
| Housing, Neighbourhoods & Communities | 3,526                           | 21.3%                           | Red                      |
| Finance & Resources                   | 1,336                           | 7.0%                            | Red                      |
| Strategy, Governance & Law            | 565                             | 10.7%                           | Red                      |
| Corporately-held Budgets              | (11,894)                        | -162.8%                         | Green                    |
| Total General Fund                    | 36,003                          | 15.7%                           | Red                      |
|                                       |                                 |                                 |                          |
| Dedicated Schools Grant (DSG)         | 59                              | 8.4%                            | Red                      |
|                                       |                                 |                                 |                          |
| Housing Revenue Account               | (343)                           | 0.0%                            | Green                    |