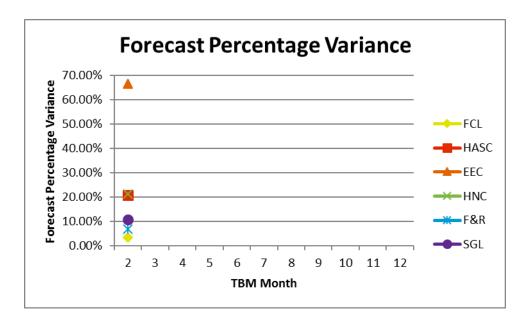

| Direction of Travel                   |                                 |                                 |                          |
|---------------------------------------|---------------------------------|---------------------------------|--------------------------|
| Directorate/Fund                      | Forecast<br>Variance<br>Month 2 | Forecast<br>Variance<br>Month 2 | RAG<br>Rating<br>Month 2 |
|                                       | £'000                           | %                               |                          |
| General Fund Services:                |                                 |                                 |                          |
| Families, Children & Learning         | 3,101                           | 3.4%                            | Red                      |
| Health & Adult Social Care            | 13,512                          | 20.9%                           | Red                      |
| Economy, Environment & Culture        | 25,857                          | 66.6%                           | Red                      |
| Housing, Neighbourhoods & Communities | 3,526                           | 21.3%                           | Red                      |
| Finance & Resources                   | 1,336                           | 7.0%                            | Red                      |
| Strategy, Governance & Law            | 565                             | 10.7%                           | Red                      |
| Corporately-held Budgets              | (11,894)                        | -162.8%                         | Green                    |
| Total General Fund                    | 36,003                          | 15.7%                           | Red                      |
|                                       |                                 |                                 |                          |
| Dedicated Schools Grant (DSG)         | 59                              | 8.4%                            | Red                      |
|                                       |                                 |                                 |                          |
| Housing Revenue Account               | (343)                           | 0.0%                            | Green                    |