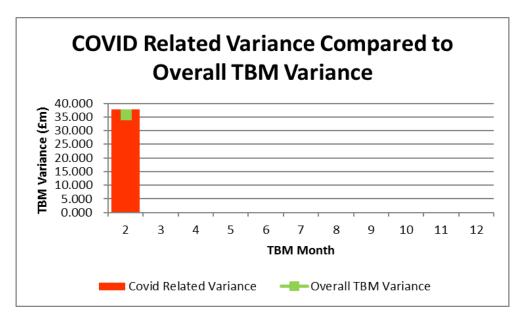

| Direction of Travel                   |                                 |                                 |                          |
|---------------------------------------|---------------------------------|---------------------------------|--------------------------|
| Directorate/Fund                      | Forecast<br>Variance<br>Month 2 | Forecast<br>Variance<br>Month 2 | RAG<br>Rating<br>Month 2 |
|                                       | £'000                           | %                               |                          |
| General Fund Services:                |                                 |                                 |                          |
| Families, Children & Learning         | 3,101                           | 3.4%                            | Red                      |
| Health & Adult Social Care            | 13,512                          | 20.9%                           | Red                      |
| Economy, Environment & Culture        | 25,857                          | 66.6%                           | Red                      |
| Housing, Neighbourhoods & Communities | 3,526                           | 21.3%                           | Red                      |
| Finance & Resources                   | 1,336                           | 7.0%                            | Red                      |
| Strategy, Governance & Law            | 565                             | 10.7%                           | Red                      |
| Corporately-held Budgets              | (11,894)                        | -162.8%                         | Green                    |
| Total General Fund                    | 36,003                          | 15.7%                           | Red                      |
|                                       |                                 |                                 |                          |
| Dedicated Schools Grant (DSG)         | 59                              | 8.4%                            | Red                      |
|                                       |                                 |                                 |                          |
| Housing Revenue Account               | (343)                           | 0.0%                            | Green                    |