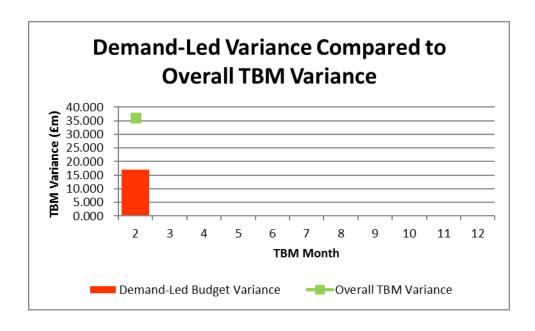

| Direction of Travel                   |                                 |                                 |                          |
|---------------------------------------|---------------------------------|---------------------------------|--------------------------|
| Directorate/Fund                      | Forecast<br>Variance<br>Month 2 | Forecast<br>Variance<br>Month 2 | RAG<br>Rating<br>Month 2 |
|                                       | £'000                           | %                               |                          |
| General Fund Services:                |                                 |                                 |                          |
| Families, Children & Learning         | 3,101                           | 3.4%                            | Red                      |
| Health & Adult Social Care            | 13,512                          | 20.9%                           | Red                      |
| Economy, Environment & Culture        | 25,857                          | 66.6%                           | Red                      |
| Housing, Neighbourhoods & Communities | 3,526                           | 21.3%                           | Red                      |
| Finance & Resources                   | 1,336                           | 7.0%                            | Red                      |
| Strategy, Governance & Law            | 565                             | 10.7%                           | Red                      |
| Corporately-held Budgets              | (11,894)                        | -162.8%                         | Green                    |
| Total General Fund                    | 36,003                          | 15.7%                           | Red                      |
|                                       |                                 |                                 |                          |
| Dedicated Schools Grant (DSG)         | 59                              | 8.4%                            | Red                      |
|                                       |                                 |                                 |                          |
| Housing Revenue Account               | (343)                           | 0.0%                            | Green                    |