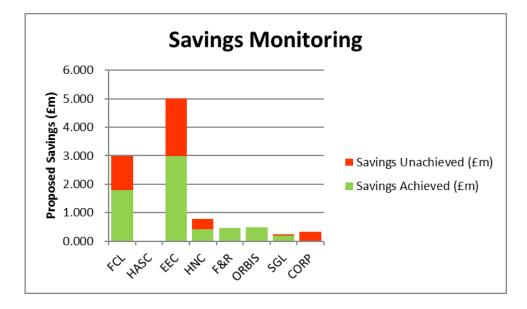

.8%                         | Green                    |
| Total General Fund                    | 36,003                          | 15.7%                           | Red                      |
|                                       |                                 |                                 |                          |
| Dedicated Schools Grant (DSG)         | 59                              | 8.4%                            | Red                      |
|                                       |                                 |                                 |                          |
| Housing Revenue Account               | (343)                           | 0.0%                            | Green                    |





## **Appendix 1 - Financial Dashboard Summary**