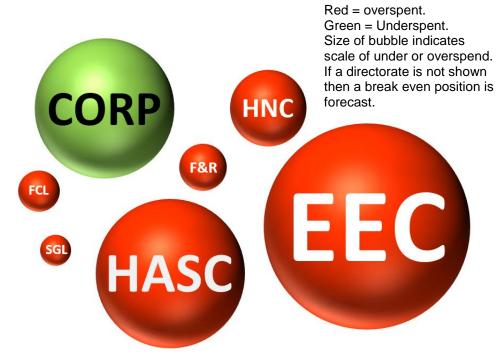

| Direction of Travel                   |                                 |                                 |                          |
|---------------------------------------|---------------------------------|---------------------------------|--------------------------|
| Directorate/Fund                      | Forecast<br>Variance<br>Month 2 | Forecast<br>Variance<br>Month 2 | RAG<br>Rating<br>Month 2 |
|                                       | £'000                           | %                               |                          |
| General Fund Services:                |                                 |                                 |                          |
| Families, Children & Learning         | 3,101                           | 3.4%                            | Red                      |
| Health & Adult Social Care            | 13,512                          | 20.9%                           | Red                      |
| Economy, Environment & Culture        | 25,857                          | 66.6%                           | Red                      |
| Housing, Neighbourhoods & Communities | 3,526                           | 21.3%                           | Red                      |
| Finance & Resources                   | 1,336                           | 7.0%                            | Red                      |
| Strategy, Governance & Law            | 565                             | 10.7%                           | Red                      |
| Corporately-held Budgets              | (11,894)                        | -162.8%                         | Green                    |
| Total General Fund                    | 36,003                          | 15.7%                           | Red                      |
|                                       |                                 |                                 |                          |
| Dedicated Schools Grant (DSG)         | 59                              | 8.4%                            | Red                      |
|                                       |                                 |                                 |                          |
| Housing Revenue Account               | (343)                           | 0.0%                            | Green                    |